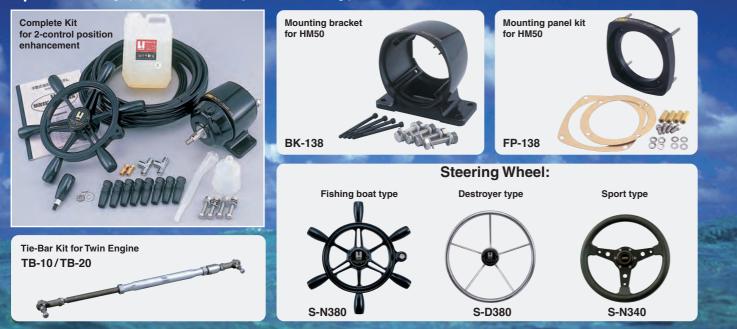

#### **Option:** Fulfilling optional parts present your active cruising performance.

easy to remove air