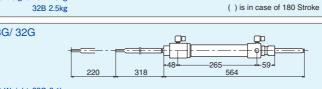

#### **Outline Dimension:**

#### Specification of MHS-G/B/UB Series:

| System Model | Max. Torque<br>(N-m) | Wheel Turn lock to lock (rev) | Helm Pump<br>Displacement (cc) | Cylinder | Tubing      |
|--------------|----------------------|-------------------------------|--------------------------------|----------|-------------|
| MHS-28G      | 468                  | 4.9                           | HM50<br>20                     | 28G      | 3/8 HP Hose |
| MHS-28B      | 468                  | 4.9                           | HM50<br>20                     | 28B      | 3/8 HP Hose |
| MHS-32G      | 668                  | 7.0                           | HM50<br>20                     | 32G      | 3/8 HP Hose |
| MHS-32B      | 668                  | 7.0                           | HM50<br>20                     | 32B      | 3/8 HP Hose |
| MHS-32UB     | 944                  | 7.7/6.6                       | HM50<br>23                     | 32UB     | 3/8 HP Hose |
| MHS-40Bi     | 869                  | 7.8                           | HM50<br>23                     | 40Bi     | 3/8 HP Hose |
| MHS-L40Bi    | 1068                 | 9.6                           | HM50<br>23                     | L40Bi    | 3/8 HP Hose |