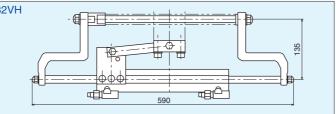

# MHS-G/B/UB Series

Which are designed for Outboard-Front-Mount-Typed Steering.

| System Model | Max. Torque<br>(N-m) | Wheel Turn lock to lock (rev) | Helm Pump<br>Displacement (cc) | Cylinder | Tubing      |
|--------------|----------------------|-------------------------------|--------------------------------|----------|-------------|
| MHS-32VXS    | 659                  | 4.5                           | HM50<br>26                     | 32VXS    | 3/8 HP Hose |
| MHS-32VX     | 659                  | 6.9                           | HM50<br>20                     | 32VX     | 3/8 HP Hose |
| MHS-32VH     | 659                  | 6.9                           | HM50<br>20                     | 32VH     | 3/8 HP Hose |
| MHS-36VX     | 1043                 | 7.3                           | HM50                           | 36VX     | 3/8 HP Hose |

#### Specification of MHS-VX Series:

- \* Above Applications are different in each type of hull only as a

Component kits come complete with Helm Pump, Steering Cylinder, HP-Hose/Fittings, Hydraulic Oil/Filler Kit and Manual needed for an install in One Packing Case, as showing the picture of Component Kit : MHS-32B