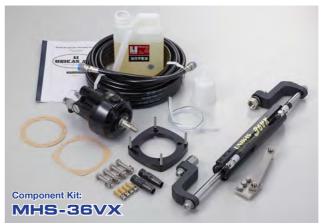

#### Specification of MHS-VX Series:

- \* Above Applications are different in each type of hull only as a

Component kits come complete with Helm Pump, Steering Cylinder, HP-Hose/Fittings, Hydraulic Oil/Filler Kit and Manual needed for an install in One Packing Case, as showing the picture of Component Kit : MHS-32B