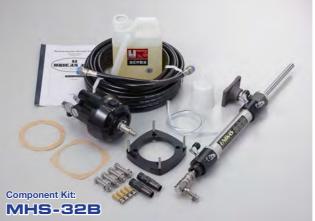

#### Specification of MHS-VX Series:

- \* Above Applications are different in each type of hull only as a

Component kits come complete with Helm Pump, Steering Cylinder, HP-Hose/Fittings, Hydraulic Oil/Filler Kit and Manual needed for an install in One Packing Case, as showing the picture of Component Kit : MHS-32B