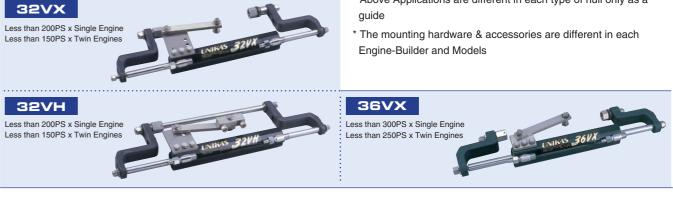

## MHS-VX Series

# MHS-G/B/UB Series

Which are designed for Outboard-Front-Mount-Typed Steering.

| System Model | Max. Torque<br>(N-m) | Wheel Turn lock to lock (rev) | Helm Pump<br>Displacement (cc) | Cylinder | Tubing      |
|--------------|----------------------|-------------------------------|--------------------------------|----------|-------------|
| MHS-32VXS    | 659                  | 4.5                           | HM50<br>26                     | 32VXS    | 3/8 HP Hose |
| MHS-32VX     | 659                  | 6.9                           | HM50<br>20                     | 32VX     | 3/8 HP Hose |
| MHS-32VH     | 659                  | 6.9                           | HM50<br>20                     | 32VH     | 3/8 HP Hose |
| MHS-36VX     | 1043                 | 7.3                           | HM50                           | 36VX     | 3/8 HP Hose |