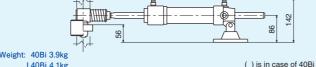

MHS-30VXII MHS-32VX MHS-32VH MHS-36VX MHS-28G·B MHS-32G·B MHS-32UB MHS-40Bi MHS-L40Bi

#### Specification of MHS-G/B/UB Series:

| System Model | Max. Torque<br>(N-m) | Wheel Turn lock to lock (rev) | Helm Pump<br>Displacement (cc) | Cylinder | Tubing      |
|--------------|----------------------|-------------------------------|--------------------------------|----------|-------------|
| MHS-28G      | 468                  | 4.9                           | HM50<br>20                     | 28G      | 3/8 HP Hose |
| MHS-28B      | 468                  | 4.9                           | HM50<br>20                     | 28B      | 3/8 HP Hose |
| MHS-32G      | 668                  | 7.0                           | HM50<br>20                     | 32G      | 3/8 HP Hose |
| MHS-32B      | 668                  | 7.0                           | HM50<br>20                     | 32B      | 3/8 HP Hose |
| MHS-32UB     | 944                  | 7.7/6.6                       | HM50<br>23                     | 32UB     | 3/8 HP Hose |
| MHS-40Bi     | 869                  | 7.8                           | HM50<br>23                     | 40Bi     | 3/8 HP Hose |
| MHS-L40Bi    | 1068                 | 9.6                           | HM50<br>23                     | L40Bi    | 3/8 HP Hose |