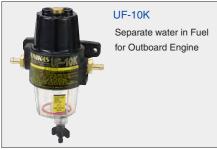

#### **Outline Dimension:**



#### **Oil-Water Separator UF-10K**



















## **UNIKAS INDUSTRIAL INC.**

- : 455 Nishibara, Nagi-cho, Katsuta-gun, Okayama, 708-1306 Japan HQ & Factory TEL:+81 (0)868 36 3131 FAX:+81 (0)868 36 6209
- Osaka Operation : 7F Nikken Bldg, 2-1-9 Itachibori, Nishi-ku,Osaka, 550-0012 Japan TEL:+81 6 6535 4871 FAX:+81 6 6535 4874 E-Mail : eigyou@unikas.co.jp

#### http://www.unikas.co.jp

\* Before products operation, read the attached instruction manuals thoroughly the respective supplied instruction manual. \* The contents of this catalog are subject to change without prior notice.



MHS-30VXII MHS-32VX MHS-32VH MHS-36VX MHS-28G·B MHS-32G·B MHS-32UB MHS-40Bi MHS-L40Bi

# MHS series

#### Feather:

MHS Series of Manual Hydraulic Steering System are suitable for both Pleasure Boat and Small Fishing Boat, designed to add