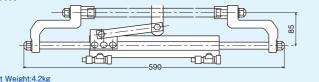

# MHS-G/B/UB Series

Which are designed for Outboard-Front-Mount-Typed Steering.

| System Model | Max. Torque<br>(N-m) | Wheel Turn lock to lock (rev) | Helm Pump<br>Displacement (cc) | Cylinder | Tubing      |
|--------------|----------------------|-------------------------------|--------------------------------|----------|-------------|
| MHS-32VXS    | 659                  | 4.5                           | HM50<br>26                     | 32VXS    | 3/8 HP Hose |
| MHS-32VX     | 659                  | 6.9                           | HM50<br>20                     | 32VX     | 3/8 HP Hose |
| MHS-32VH     | 659                  | 6.9                           | HM50<br>20                     | 32VH     | 3/8 HP Hose |
| MHS-36VX     | 1043                 | 7.3                           | HM50                           | 36VX     | 3/8 HP Hose |

#### Specification of MHS-VX Series:

- \* Above Applications are different in each type of hull only as a

Component kits come complete with Helm Pump, Steering Cylinder, HP-Hose/Fittings, Hydraulic Oil/Filler Kit and Manual needed for an install in One Packing Case, as showing the picture of Component Kit : MHS-32B