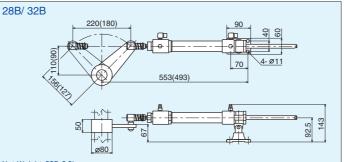

#### **Outline Dimension:**

#### Specification of MHS-G/B/UB Series:

| System Model | Max. Torque<br>(N-m) | Wheel Turn lock to lock (rev) | Helm Pump<br>Displacement (cc) | Cylinder | Tubing      |
|--------------|----------------------|-------------------------------|--------------------------------|----------|-------------|
| MHS-28G      | 468                  | 4.9                           | HM50<br>20                     | 28G      | 3/8 HP Hose |
| MHS-28B      | 468                  | 4.9                           | HM50<br>20                     | 28B      | 3/8 HP Hose |
| MHS-32G      | 668                  | 7.0                           | HM50<br>20                     | 32G      | 3/8 HP Hose |
| MHS-32B      | 668                  | 7.0                           | HM50<br>20                     | 32B      | 3/8 HP Hose |
| MHS-32UB     | 944                  | 7.7/6.6                       | HM50<br>23                     | 32UB     | 3/8 HP Hose |
| MHS-40Bi     | 869                  | 7.8                           | HM50<br>23                     | 40Bi     | 3/8 HP Hose |
| MHS-L40Bi    | 1068                 | 9.6                           | HM50<br>23                     | L40Bi    | 3/8 HP Hose |