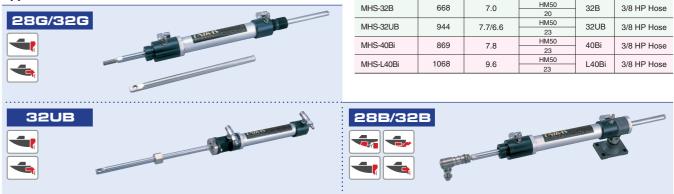

# MHS-G/B/UB Series

Which are designed for Outboard-Front-Mount-Typed Steering.

| System Model | Max. Torque<br>(N-m) | Wheel Turn lock to lock (rev) | Helm Pump<br>Displacement (cc) | Cylinder | Tubing      |
|--------------|----------------------|-------------------------------|--------------------------------|----------|-------------|
| MHS-32VXS    | 659                  | 4.5                           | HM50<br>26                     | 32VXS    | 3/8 HP Hose |
| MHS-32VX     | 659                  | 6.9                           | HM50<br>20                     | 32VX     | 3/8 HP Hose |
| MHS-32VH     | 659                  | 6.9                           | HM50<br>20                     | 32VH     | 3/8 HP Hose |
| MHS-36VX     | 1043                 | 7.3                           | HM50                           | 36VX     | 3/8 HP Hose |

#### Specification of MHS-G/B/UB Series:

| System Model | Max. Torque<br>(N-m) | Wheel Turn lock to lock (rev) | Helm Pump<br>Displacement (cc) | Cylinder | Tubing      |
|--------------|----------------------|-------------------------------|--------------------------------|----------|-------------|
| MHS-28G      | 468                  | 4.9                           | HM50<br>20                     | 28G      | 3/8 HP Hose |
| MHS-28B      | 468                  | 4.9                           | HM50<br>20                     | 28B      | 3/8 HP Hose |
| MHS-32G      | 668                  | 7.0                           | HM50<br>20                     | 32G      | 3/8 HP Hose |
| MHS-32B      | 668                  | 7.0                           | HM50<br>20                     | 32B      | 3/8 HP Hose |
| MHS-32UB     | 944                  | 7.7/6.6                       | HM50<br>23                     | 32UB     | 3/8 HP Hose |
| MHS-40Bi     | 869                  | 7.8                           | HM50<br>23                     | 40Bi     | 3/8 HP Hose |
| MHS-L40Bi    | 1068                 | 9.6                           | HM50<br>23                     | L40Bi    | 3/8 HP Hose |