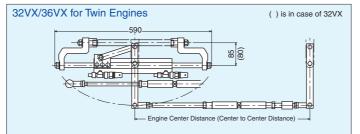

#### **Application Guide:**

# MHS-G/B/UB Series

Which are designed for Outboard-Front-Mount-Typed Steering.

| System Model | Max. Torque<br>(N-m) | Wheel Turn lock to lock (rev) | Helm Pump<br>Displacement (cc) | Cylinder | Tubing      |
|--------------|----------------------|-------------------------------|--------------------------------|----------|-------------|
| MHS-32VXS    | 659                  | 4.5                           | HM50<br>26                     | 32VXS    | 3/8 HP Hose |
| MHS-32VX     | 659                  | 6.9                           | HM50<br>20                     | 32VX     | 3/8 HP Hose |
| MHS-32VH     | 659                  | 6.9                           | HM50<br>20                     | 32VH     | 3/8 HP Hose |
| MHS-36VX     | 1043                 | 7.3                           | HM50                           | 36VX     | 3/8 HP Hose |