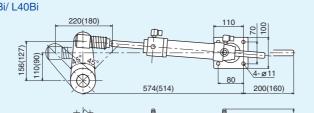

MHS-30VXII MHS-32VX MHS-32VH MHS-36VX MHS-28G·B MHS-32G·B MHS-32UB MHS-40Bi MHS-L40Bi

#### Specification of MHS-G/B/UB Series:

| System Model | Max. Torque<br>(N-m) | Wheel Turn lock to lock (rev) | Helm Pump<br>Displacement (cc) | Cylinder | Tubing      |
|--------------|----------------------|-------------------------------|--------------------------------|----------|-------------|
| MHS-28G      | 468                  | 4.9                           | HM50<br>20                     | 28G      | 3/8 HP Hose |
| MHS-28B      | 468                  | 4.9                           | HM50<br>20                     | 28B      | 3/8 HP Hose |
| MHS-32G      | 668                  | 7.0                           | HM50<br>20                     | 32G      | 3/8 HP Hose |
| MHS-32B      | 668                  | 7.0                           | HM50<br>20                     | 32B      | 3/8 HP Hose |
| MHS-32UB     | 944                  | 7.7/6.6                       | HM50<br>23                     | 32UB     | 3/8 HP Hose |
| MHS-40Bi     | 869                  | 7.8                           | HM50<br>23                     | 40Bi     | 3/8 HP Hose |
| MHS-L40Bi    | 1068                 | 9.6                           | HM50<br>23                     | L40Bi    | 3/8 HP Hose |