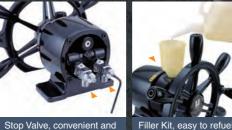

#### **Option:** Fulfilling optional parts present your active cruising performance.

easy to remove air

Speeds up air-removal by utilizing Stop Valve equipped with Helm Pump.Tubing HP hoses are simple to work as to cut length and compress to fittings. The fittings at cylinder are made of stainless steel to add the corrosion resistant.