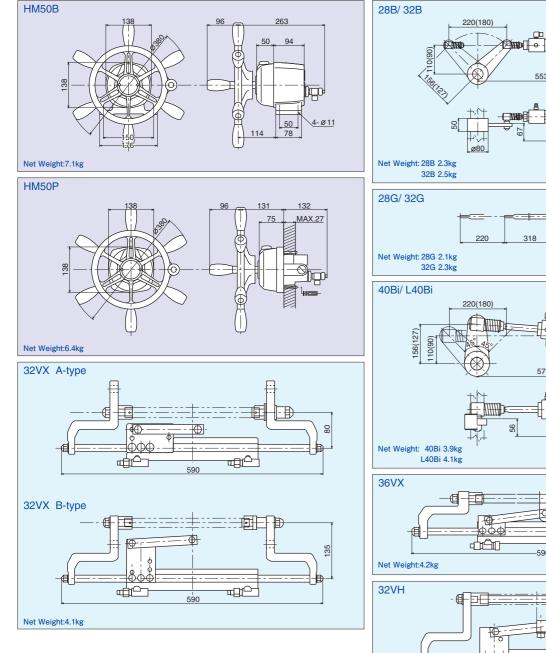

#### **Outline Dimension:**

#### **HELM PUMP**

Designed light and compact with the minimum dash panel, and which provides the space can be effectively used in Cabin There are various displacement and which can be

combined with steering cylinders make it possible to correspond to the required specification of various kinds of boats.

# MHS-G/B/UB Series

Which are designed for Outboard-Front-Mount-Typed Steering.

| System Model | Max. Torque<br>(N-m) | Wheel Turn lock to lock (rev) | Helm Pump<br>Displacement (cc) | Cylinder | Tubing      |
|--------------|----------------------|-------------------------------|--------------------------------|----------|-------------|
| MHS-32VXS    | 659                  | 4.5                           | HM50<br>26                     | 32VXS    | 3/8 HP Hose |
| MHS-32VX     | 659                  | 6.9                           | HM50<br>20                     | 32VX     | 3/8 HP Hose |
| MHS-32VH     | 659                  | 6.9                           | HM50<br>20                     | 32VH     | 3/8 HP Hose |
| MHS-36VX     | 1043                 | 7.3                           | HM50                           | 36VX     | 3/8 HP Hose |

#### Specification of MHS-VX Series:

- \* Above Applications are different in each type of hull only as a

Component kits come complete with Helm Pump, Steering Cylinder, HP-Hose/Fittings, Hydraulic Oil/Filler Kit and Manual needed for an install in One Packing Case, as showing the picture of Component Kit : MHS-32B

#### Specification of MHS-G/B/UB Series:

| System Model | Max. Torque<br>(N-m) | Wheel Turn lock to lock (rev) | Helm Pump<br>Displacement (cc) | Cylinder | Tubing      |
|--------------|----------------------|-------------------------------|--------------------------------|----------|-------------|
| MHS-28G      | 468                  | 4.9                           | HM50<br>20                     | 28G      | 3/8 HP Hose |
| MHS-28B      | 468                  | 4.9                           | HM50<br>20                     | 28B      | 3/8 HP Hose |
| MHS-32G      | 668                  | 7.0                           | HM50<br>20                     | 32G      | 3/8 HP Hose |
| MHS-32B      | 668                  | 7.0                           | HM50<br>20                     | 32B      | 3/8 HP Hose |
| MHS-32UB     | 944                  | 7.7/6.6                       | HM50<br>23                     | 32UB     | 3/8 HP Hose |
| MHS-40Bi     | 869                  | 7.8                           | HM50<br>23                     | 40Bi     | 3/8 HP Hose |
| MHS-L40Bi    | 1068                 | 9.6                           | HM50<br>23                     | L40Bi    | 3/8 HP Hose |